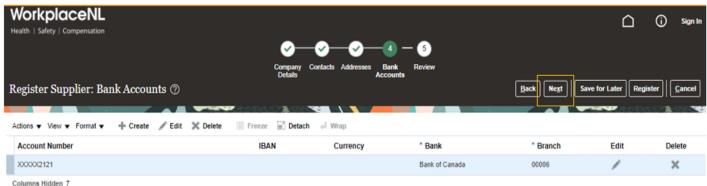

#### **Bank Accounts**

#### Select Create to add banking information.

| WorkplaceNL                                                 |                             |                               |        |                  | $\land$          | (j) Sign In |
|-------------------------------------------------------------|-----------------------------|-------------------------------|--------|------------------|------------------|-------------|
| Health   Safety   Compensation                              |                             |                               |        |                  |                  | •           |
|                                                             | <b>⊘</b> — <b>⊘</b>         |                               | 5      |                  |                  |             |
|                                                             | Company Contacts<br>Details | Addresses Bank Re<br>Accounts | view   |                  |                  |             |
| Register Supplier: Bank Accounts ⑦                          | Count                       | Accounts                      |        | Back Next Save f | or Later Registe | er Cancel   |
|                                                             |                             |                               |        |                  |                  |             |
| Actions 🔻 View 🔻 Format 👻 🕂 Create 🥒 Edit 💥 Delete 🏢 Freeze | 🔐 Detach 🐳 Wrap             |                               |        |                  |                  |             |
| Account Number                                              | IBAN                        | Currency                      | * Bank | * Branch         | Edit             | Delete 🧘    |
| <ul> <li>Control (1998)</li> </ul>                          |                             |                               |        |                  |                  |             |
| Columns Hidden 7                                            |                             |                               |        |                  |                  |             |

Bank: Select bank from the drop-down menu.

Branch: Select branch (transit number) from the drop-down menu.

Account Number: Enter account number, it must be between 7 and 14 digits.

No other information is required. Select OK.

| Create Bank Account                                                       |                |                                  |  |  |  |  |  |  |
|---------------------------------------------------------------------------|----------------|----------------------------------|--|--|--|--|--|--|
| Enter account number or IBAN unless account number is marked as required. |                |                                  |  |  |  |  |  |  |
| * Cou                                                                     | intry Canada   | ▼ IBAN                           |  |  |  |  |  |  |
| * Bank                                                                    | Bank of Canada | ✓ Currency ✓                     |  |  |  |  |  |  |
| * Branch 00006 ~                                                          |                |                                  |  |  |  |  |  |  |
| * Account Num                                                             | nber 121212121 |                                  |  |  |  |  |  |  |
| Additional Information                                                    |                |                                  |  |  |  |  |  |  |
| Account                                                                   | t Name         | Agency Location Code             |  |  |  |  |  |  |
| Alternate Account                                                         | t Name         | Account Type                     |  |  |  |  |  |  |
| Account Suffix                                                            |                | Description                      |  |  |  |  |  |  |
| Check                                                                     | Digits         |                                  |  |  |  |  |  |  |
| Comments                                                                  |                |                                  |  |  |  |  |  |  |
| Note to Approver                                                          | 1              |                                  |  |  |  |  |  |  |
|                                                                           |                | Create Another O <u>K</u> Cancel |  |  |  |  |  |  |