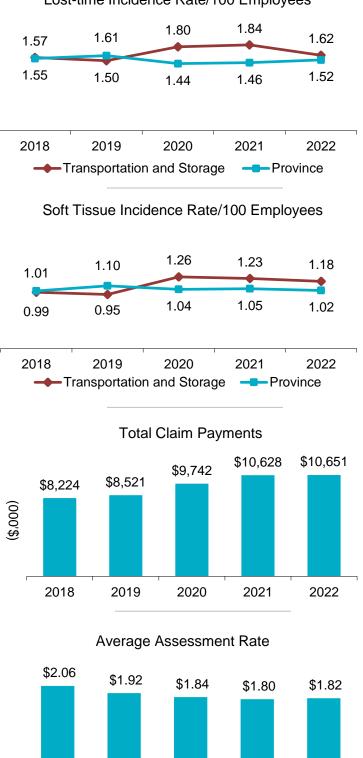

## Industry Facts 2022

Lost-time Incidence Rate/100 Employees

## Transportation and Storage Industry Highlights

| Transportation and Storage |      |      |      |      | Province |       |       |       |       |       |
|----------------------------|------|------|------|------|----------|-------|-------|-------|-------|-------|
|                            | 2018 | 2019 | 2020 | 2021 | 2022     | 2018  | 2019  | 2020  | 2021  | 2022  |
| Lost-time Claims           | 196  | 169  | 175  | 147  | 177      | 3,522 | 3,720 | 3,106 | 3,259 | 3,540 |
| Health Care Only Claims    | 69   | 103  | 38   | 46   | 34       | 1,697 | 1,651 | 1,161 | 1,130 | 1,190 |
| Fatality Claims            | 0    | 0    | 2    | 0    | 2        | 36    | 26    | 35    | 18    | 30    |
| Paid Weeks (000's)         | 13.3 | 13.8 | 14.7 | 15.3 | 14.6     | 244.3 | 251.5 | 262.4 | 265.1 | 259.0 |