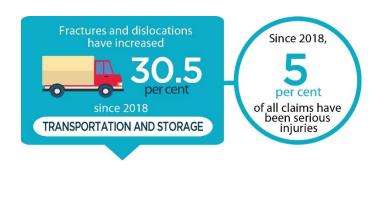

### Lost-time claims by top 5 nature of injuries, 2018-2022

| Nature of Injury                      | % Total<br>Lost-time<br>Claims |
|---------------------------------------|--------------------------------|
| Sprains, strains, tears               | 32%                            |
| Fractures                             | 10%                            |
| Back pain, hurt back                  | 10%                            |
| Soreness, pain, hurt, except the back | 8%                             |
| Bruises, contusions                   | 6%                             |