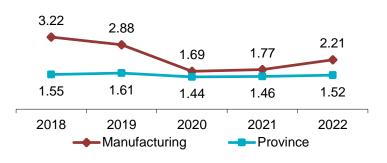

## Industry Facts 2022

Lost-time Incidence Rate/100 Employees

Soft Tissue Incidence Rate/100 Employees

Province

Manufacturing