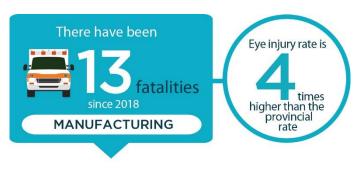

### Manufacturing Industry Highlights

continued

| Manufacturing           | Province |      |      |      |      |       |       |       |       |       |
|-------------------------|----------|------|------|------|------|-------|-------|-------|-------|-------|
|                         | 2018     | 2019 | 2020 | 2021 | 2022 | 2018  | 2019  | 2020  | 2021  | 2022  |
| Lost-time Claims        | 164      | 167  | 103  | 110  | 135  | 3,522 | 3,720 | 3,106 | 3,259 | 3,540 |
| Health Care Only Claims | 65       | 80   | 47   | 45   | 42   | 1,697 | 1,651 | 1,161 | 1,130 | 1,190 |
| Fatality Claims         | 3        | 2    | 4    | 1    | 3    | 36    | 26    | 35    | 18    | 30    |
| Paid Weeks (000's)      | 15.3     | 15.3 | 14.7 | 13.7 | 13.5 | 244.3 | 251.5 | 262.4 | 265.1 | 259.0 |