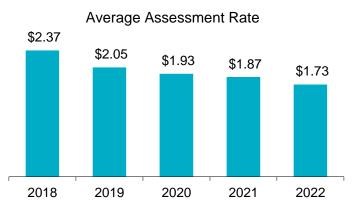

# FACTS

#### Manufacturing



#### **Industry Highlights**

The Manufacturing Industry captures manufacturing, processing, and packaging of items such as food products, beverages, plastics, clothing, furniture, household products, metal products, machinery, equipment, concrete products and petroleum.

Between 2018 and 2022, annual average employment\* increased by 19.6%, from 5,100 to 6,100 in the industry.



\*Source: Statistics Canada – Employment rebased January, 2023

## Industry Facts 2022

Lost-time Incidence Rate/100 Employees



Soft Tissue Incidence Rate/100 Employees



Province

Manufacturing





## WorkplaceNL

For more information

Contact WorkplaceNL at: 709.778.1552 or 1.800.563.9000 w workplacenl.ca

Health | Safety | Compensation

# FACTS

### Manufacturing Industry Highlights

continued

| Manufacturing           | Province |      |      |      |      |       |       |       |       |       |
|-------------------------|----------|------|------|------|------|-------|-------|-------|-------|-------|
|                         | 2018     | 2019 | 2020 | 2021 | 2022 | 2018  | 2019  | 2020  | 2021  | 2022  |
| Lost-time Claims        | 164      | 167  | 103  | 110  | 135  | 3,522 | 3,720 | 3,106 | 3,259 | 3,540 |
| Health Care Only Claims | 65       | 80   | 47   | 45   | 42   | 1,697 | 1,651 | 1,161 | 1,130 | 1,190 |
| Fatality Claims         | 3        | 2    | 4    | 1    | 3