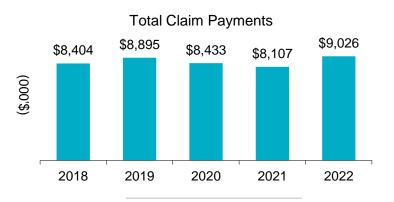

### Manufacturing Industry Highlights

continued

| Manufacturing           | Province |      |      |      |      |       |       |       |       |       |
|-------------------------|----------|------|------|------|------|-------|-------|-------|-------|-------|
|                         | 2018     | 2019 | 2020 | 2021 | 2022 | 2018  | 2019  | 2020  | 2021  | 2022  |
| Lost-time Claims        | 164      | 167  | 103  | 110  | 135  | 3,522 | 3,720 | 3,106 | 3,259 | 3,540 |
| Health Care Only Claims | 65       | 80   | 47   | 45   | 42   | 1,697 | 1,651 | 1,161 | 1,130 | 1,190 |
| Fatality Claims         | 3        | 2    | 4    | 1    | 3    | 36    | 26    | 35    | 18    | 30    |
| Paid Weeks (000's)      | 15.3     | 15.3 | 14.7 | 13.7 | 13.5 | 244.3 | 251.5 | 262.4 | 265.1 | 259.0 |