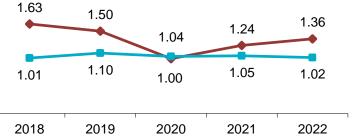

## Industry Facts 2022

Lost-time Incidence Rate/100 Employees

Soft Tissue Incidence Rate/100 Employees

Province

Manufacturing