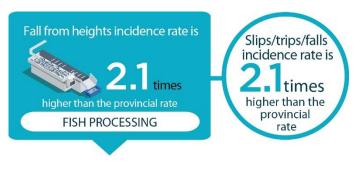

## Lost-time claims by top 5 type of accidents, 2018-2022

| Type of Accident                          | % Total<br>Lost-time<br>Claims |  |  |
|-------------------------------------------|--------------------------------|--|--|
| Fall to floor, walkway, or other surface  | 16%                            |  |  |
| Overexertion in lifting                   | 9%                             |  |  |
| Caught in/compressed by equipment/objects | 5%                             |  |  |
| Bodily reaction and exertion              | 5%                             |  |  |
| Struck against object                     | 4%                             |  |  |