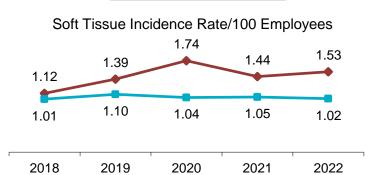

### Lost-time claims by top 5 parts of body injured, 2018-2022

| Body Part                              | % Total<br>Lost-time<br>Claims |
|----------------------------------------|--------------------------------|
| Multiple body parts                    | 16%                            |
| Finger(s), fingernail(s)               | 9%                             |
| Shoulder, clavicle, scapula, trapezius | 8%                             |
| Wrist(s)                               | 6%                             |
| Lumbo-sacral region                    | 6%                             |