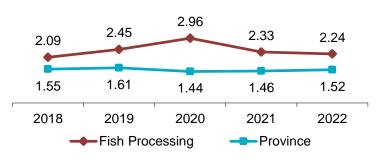

## Industry Facts 2022

Lost-time Incidence Rate/100 Employees

-Fish Processing ----Province

Total Claim Payments

Average Assessment Rate \$2.88 \$2.74 \$2.61 \$2.51 \$2.38 2018 2019 2020 2021 2022