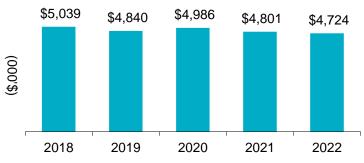

## Industry Facts 2022

Lost-time Incidence Rate/100 Employees

-Fish Processing ----Province

Total Claim Payments

Average Assessment Rate \$2.88 \$2.74 \$2.61 \$2.51 \$2.38 2018 2019 2020 2021 2022