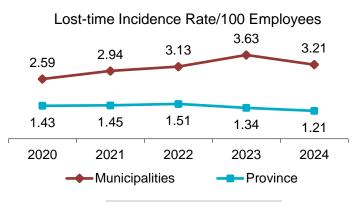

# FACTS

### **Municipalities**



### **Industry Highlights**

Municipalities are defined as local council authorities which provide local services, facilities, safety and infrastructure for communities.

Currently, there are approximately 276 incorporated municipalities delivering services to 89 percent of the provincial population.

Between 2020 and 2024, annual average employment\* decreased by 17.6%, from 3,400 to 2,800 in the industry.



\*Source: Statistics Canada

## Industry Facts 2024



#### Soft Tissue Incidence Rate/100 Employees





#### Assessment Rate



### For more information

Contact WorkplaceNL at: 709.778.1552 or 1.800.563.9000 w workplacenl.ca

# WorkplaceNL

Health | Safety | Compensation

# FACTS

## **Municipalities Industry Highlights**

continued

| Municipalities          |      | Province |      |      |      |       |       |       |       |       |
|-------------------------|------|----------|------|------|------|-------|-------|-------|-------|-------|
|                         | 2020 | 2021     | 2022 | 2023 | 2024 | 2020  | 2021  | 2022  | 2023  | 2024  |
| Lost-time Claims        | 88   | 94       | 100  | 98   | 90   | 3,106 | 3,259 | 3,540 | 3,193 | 2,971 |
| Health Care Only Claims | 41   | 39       | 43   | 30   | 36   | 1,161 | 1,130 | 1,1