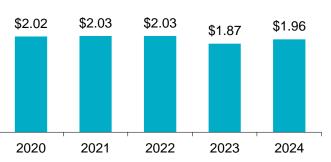

# FACTS

### **Municipalities**



### **Industry Highlights**

Municipalities are defined as local council authorities which provide local services, facilities, safety and infrastructure for communities.

Currently, there are approximately 276 incorporated municipalities delivering services to 89 percent of the provincial population.

Between 2020 and 2024, annual average employment\* decreased by 17.6%, from 3,400 to 2,800 in the industry.



\*Source: Statistics Canada

## Industry Facts 2024



#### Soft Tissue Incidence Rate/100 Employees





#### Assessment Rate



### For more information

Contact WorkplaceNL at: 709.778.1552 or 1.800.563.9000 w workplacenl.ca

# WorkplaceNL

Health | Safety | Compensation

# FACTS

## **Municipalities Industry Highlights**

continued

| Municipalities          |      | Province |      |      |      |       |       |       |       |       |
|-------------------------|------|----------|------|------|------|-------|-------|-------|-------|-------|
|                         | 2020 | 2021     | 2022 | 2023 | 2024 | 2020  | 2021  | 2022  | 2023  | 2024  |
| Lost-time Claims        | 88   | 94       | 100  | 98   | 90   | 3,106 | 3,259 | 3,540 | 3,193 | 2,971 |
| Health Care Only Claims | 41   | 39       | 43   | 30   | 36   | 1,161 | 1,130 | 1,190 | 1,093 | 1,032 |
| Fatality Claims         | 2    | 1        | 2    | 1