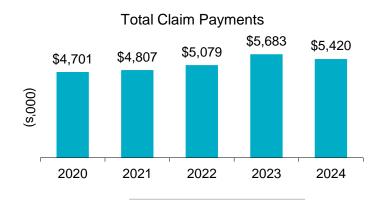

# FACTS

### **Municipalities**



### **Industry Highlights**

Municipalities are defined as local council authorities which provide local services, facilities, safety and infrastructure for communities.

Currently, there are approximately 276 incorporated municipalities delivering services to 89 percent of the provincial population.

Between 2020 and 2024, annual average employment\* decreased by 17.6%, from 3,400 to 2,800 in the industry.



\*Source: Statistics Canada

## Industry Facts 2024



#### Soft Tissue Incidence Rate/100 Employees





#### Assessment Rate



### For more information

Contact WorkplaceNL at: 709.778.1552 or 1.800.563.9000 w workplacenl.ca

# WorkplaceNL

Health | Safety | Compensation

# FACTS

## **Municipalities Industry Highlights**

continued

| Municipalities          |      | Province |      |      |      |       |       |       |       |       |
|-------------------------|------|----------|------|------|------|-------|-------|-------|-------|-------|
|                         | 2020 | 2021     | 2022 | 2023 | 2024 | 2020  | 2021  | 2022  | 2023  | 2024  |
| Lost-time Claims        | 88   | 94       | 100  | 98   | 90   | 3,106 | 3,259 | 3,540 | 3,193 | 2,971 |
| Health Care Only Claims | 41   | 39       | 43   | 30   | 36   | 1,161 | 1,130 | 1,190 | 1,093 | 1,032 |
| Fatality Claims         | 2