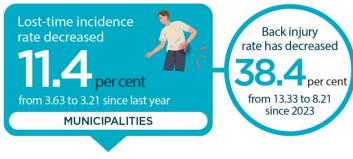

### **Industry Highlights**

Municipalities are defined as local council authorities which provide local services, facilities, safety and infrastructure for communities.

Currently, there are approximately 276 incorporated municipalities delivering services to 89 percent of the provincial population.