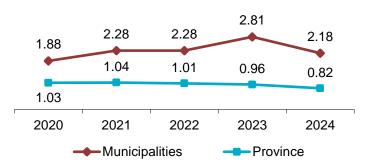

# FACTS

### **Municipalities**



### **Industry Highlights**

Municipalities are defined as local council authorities which provide local services, facilities, safety and infrastructure for communities.

Currently, there are approximately 276 incorporated municipalities delivering services to 89 percent of the provincial population.

Between 2020 and 2024, annual average employment\* decreased by 17.6%, from 3,400 to 2,800 in the industry.



\*Source: Statistics Canada

## Industry Facts 2024



#### Soft Tissue Incidence Rate/100 Employees





#### Assessment Rate



### For more information

Contact WorkplaceNL at: 709.778.1552 or 1.800.563.9000 w workplacenl.ca

# WorkplaceNL

Health | Safety | Compensation

# FACTS

## **Municipalities Industry Highlights**

continued

| Municipalities          |      | Province |      |      |      |       |       |       |       |       |
|-------------------------|------|----------|------|------|------|-------|-------|-------|-------|-------|
|                         | 2020 | 2021     | 2022 | 2023 | 2024 | 2020  | 2021  | 2022  | 2023  | 2024  |
| Lost-time Claims        | 88   | 94       | 100  | 98   | 90   | 3,106 | 3,259 | 3,540 | 3,193 | 2,971 |
| Health Care Only Claims | 41   | 39       | 43   | 30   | 36   | 1,161 | 1,130 | 1,190 | 1,093 | 1,032 |
| Fatality Claims         |