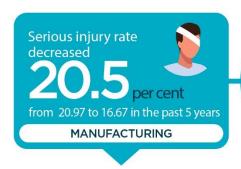

Between 2020 and 2024, annual average employment\* decreased by 3.2%, from 6,200 to 6,000 in the industry.

Eye injury rate decreased
48.3 per cent from 3.23 to 1.67 since 2020