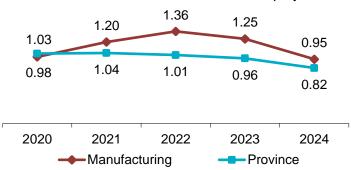

#### **Industry Facts 2024**

Lost-time Incidence Rate/100 Employees

Soft Tissue Incidence Rate/100 Employees