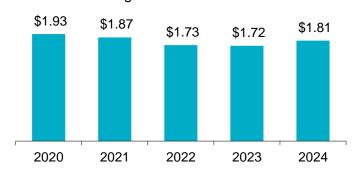

# **FACTS**

#### Manufacturing



#### **Industry Highlights**

The Manufacturing Industry captures manufacturing, processing, and packaging of items such as food products, beverages, plastics, clothing, furniture, household products, metal products, machinery, equipment, concrete products and petroleum.

Between 2020 and 2024, annual average employment\* decreased by 3.2%, from 6,200 to 6,000 in the industry.



Eye injury rate decreased
48.3 per cent from 3.23 to 1.67 since 2020

#### **Industry Facts 2024**

Lost-time Incidence Rate/100 Employees



Soft Tissue Incidence Rate/100 Employees







#### Average Assessment Rate



<sup>\*</sup>Source: Statistics Canada



## Manufacturing Industry Highlights continued

| Manufacturing           | Province |      |      |      |      |       |       |       |       |       |
|-------------------------|----------|------|------|------|------|-------|-------|-------|-------|-------|
|                         | 2020     | 2021 | 2022 | 2023 | 2024 | 2020  | 2021  | 2022  | 2023  | 2024  |
| Lost-time Claims        | 103      | 110  | 135  | 135  | 113  | 3,106 | 3,259 | 3,540 | 3,193 | 2,971 |
| Health Care Only Claims | 47       | 45   | 42   | 39   | 35   | 1,161 | 1,130 | 1,190 | 1,093 | 1,032 |
| Fatality Claims         | 4        | 1    | 3    | 1    | 2    | 35    | 18    | 30    | 15    | 26    |
| Paid Weeks (000's)      | 14.7     | 13.7 | 13.5 | 14.4 | 14.6 |