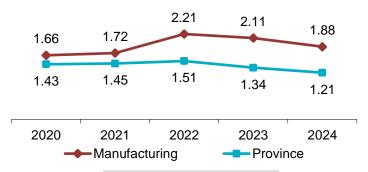

#### **Industry Facts 2024**

Lost-time Incidence Rate/100 Employees

Soft Tissue Incidence Rate/100 Employees