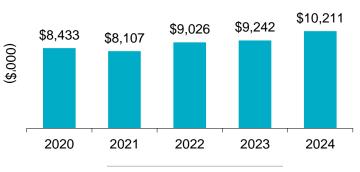

# **FACTS**

#### Manufacturing



#### **Industry Highlights**

The Manufacturing Industry captures manufacturing, processing, and packaging of items such as food products, beverages, plastics, clothing, furniture, household products, metal products, machinery, equipment, concrete products and petroleum.

Between 2020 and 2024, annual average employment\* decreased by 3.2%, from 6,200 to 6,000 in the industry.



Eye injury rate decreased
48.3 per cent from 3.23 to 1.67 since 2020

#### **Industry Facts 2024**

Lost-time Incidence Rate/100 Employees



Soft Tissue Incidence Rate/100 Employees







#### Average Assessment Rate



<sup>\*</sup>Source: Statistics Canada



## Manufacturing Industry Highlights continued

| Manufacturing           | Province |      |      |      |      |       |       |       |       |       |
|-------------------------|----------|------|------|------|------|-------|-------|-------|-------|-------|
|                         | 2020     | 2021 | 2022 | 2023 | 2024 | 2020  | 2021  | 2022  | 2023  | 2024  |
| Lost-time Claims        | 103      | 110  | 135  | 135  | 113  | 3,106 | 3,259 | 3,540 | 3,193 | 2,971 |
| Health Care Only Claims | 47       | 45   | 42   | 39   | 35   | 1,161 | 1,130 | 1,190 | 1,093 | 1,032 |
| Fatality Claims         | 4        | 1    | 3    | 1    | 2    | 35    | 18    | 30    | 15    | 26    |
| Paid Weeks (000's)      | 14.7