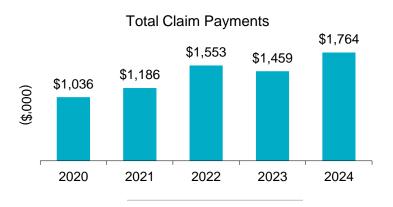

# Agriculture Industry Highlights continued

| Agriculture             | Province |      |      |      |      |       |       |       |       |       |
|-------------------------|----------|------|------|------|------|-------|-------|-------|-------|-------|
|                         | 2020     | 2021 | 2022 | 2023 | 2024 | 2020  | 2021  | 2022  | 2023  | 2024  |
| Lost-time Claims        | 26       | 46   | 43   | 32   | 41   | 3,106 | 3,259 | 3,540 | 3,193 | 2,971 |
| Health Care Only Claims | 15       | 16   | 20   | 9    | 6    | 1,161 | 1,130 | 1,190 | 1,093 | 1,032 |
| Fatality Claims         | 0        | 0    | 0    | 0    | 0    | 35    | 18    | 30    | 15    | 26    |
| Paid Weeks (000's)      | 2.1      | 2.4  | 2.6  | 2.6  | 2.9  | 262.4 | 265.1 | 259.0 | 256.0 | 248.0 |