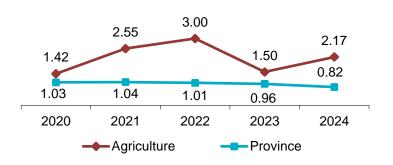

#### **Industry Facts 2024**

Lost-time Incidence Rate/100 Employees

Soft Tissue Incidence Rate/100 Employees

<sup>\*</sup>Source: Statistics Canada