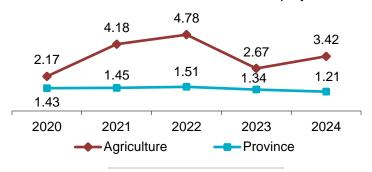

#### **Industry Facts 2024**

Lost-time Incidence Rate/100 Employees

Soft Tissue Incidence Rate/100 Employees

<sup>\*</sup>Source: Statistics Canada