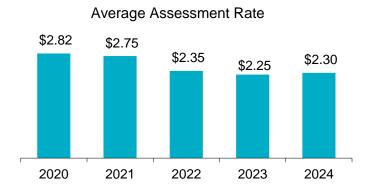

# Agriculture Industry Highlights continued

| Agriculture             | Province |      |      |      |      |       |       |       |       |       |
|-------------------------|----------|------|------|------|------|-------|-------|-------|-------|-------|
|                         | 2020     | 2021 | 2022 | 2023 | 2024 | 2020  | 2021  | 2022  | 2023  | 2024  |
| Lost-time Claims        | 26       | 46   | 43   | 32   | 41   | 3,106 | 3,259 | 3,540 | 3,193 | 2,971 |
| Health Care Only Claims | 15       | 16   | 20   | 9    | 6    | 1,161 | 1,130 | 1,190 | 1,093 | 1,032 |
| Fatality Claims         | 0        | 0    | 0    | 0    | 0    | 35    | 18    | 30    | 15    | 26    |
| Paid Weeks (000's)      | 2.1      | 2.4  | 2.6  | 2.6  | 2.9  | 262.4 | 265.1 | 259.0 | 256.0 | 248.0 |