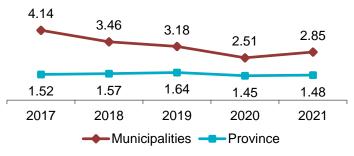

# FACTS

## **Municipalities**



## **Industry Highlights**

Municipalities are defined as local council authorities which provide local services, facilities, safety and infrastructure for communities.

Currently, there are approximately 276 incorporated municipalities delivering services to 89 percent of the provincial population.

Between 2017 and 2021, annual average employment\* increased by 17.9%, from 2,800 to 3,300 in the industry.



\*Source: Statistics Canada – Employment rebased January, 2021

# Industry Facts 2021

Lost-time Incidence Rate/100 Employees



#### Soft Tissue Incidence Rate/100 Employees



 Total Claim Payments

 00
 \$4,301
 \$4,546
 \$4,701
 \$4,807

 2017
 2018
 2019
 2020
 2021

### Assessment Rate



## For more information

Contact WorkplaceNL at: 709.778.1552 or 1.800.563.9000 w workplacenl.ca

WorkplaceNL

Health | Safety | Compensation

## Municipalities Industry Highlights

continued

| Municipalities     | Province |      |      |      |      |       |       |       |       |       |
|--------------------|----------|------|------|------|------|-------|-------|-------|-------|-------|
|                    | 2017     | 2018 | 2019 | 2020 | 2021 | 2017  | 2018  | 2019  | 2020  | 2021  |
| Lost-time          | 116      | 128  | 124  | 88   | 94   | 3,386 | 3,522 | 3,720 | 3,106 | 3,259 |
| Health Care Only   | 58