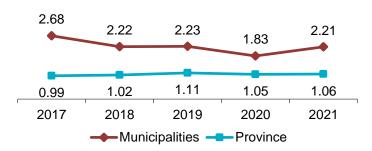

#### Soft Tissue Incidence Rate/100 Employees

 Total Claim Payments

 00
 \$4,301
 \$4,546
 \$4,701
 \$4,807

 2017
 2018
 2019
 2020
 2021