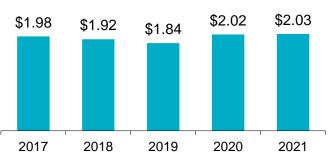

# FACTS

## **Municipalities**



## **Industry Highlights**

Municipalities are defined as local council authorities which provide local services, facilities, safety and infrastructure for communities.

Currently, there are approximately 276 incorporated municipalities delivering services to 89 percent of the provincial population.

Between 2017 and 2021, annual average employment\* increased by 17.9%, from 2,800 to 3,300 in the industry.



\*Source: Statistics Canada – Employment rebased January, 2021

# Industry Facts 2021

Lost-time Incidence Rate/100 Employees



#### Soft Tissue Incidence Rate/100 Employees



 Total Claim Payments

 00
 \$4,301
 \$4,546
 \$4,701
 \$4,807

 2017
 2018
 2019
 2020
 2021

### Assessment Rate



## For more information

Contact WorkplaceNL at: 709.778.1552 or 1.800.563.9000 w workplacenl.ca

WorkplaceNL

Health | Safety | Compensation

## Municipalities Industry Highlights

continued

| Municipalities     | Province |      |      |      |      |       |       |       |       |       |
|--------------------|----------|------|------|------|------|-------|-------|-------|-------|-------|
|                    | 2017     | 2018 | 2019 | 2020 | 2021 | 2017  | 2018  | 2019  | 2020  | 2021  |
| Lost-time          | 116      | 128  | 124  | 88   | 94   | 3,386 | 3,522 | 3,720 | 3,106 | 3,259 |
| Health Care Only   | 58       | 66   | 48   | 41   | 39   | 1,521 | 1,697 | 1,651 | 1,161 | 1,130 |
| Fatalities         | 2        | 1    | 2    | 2    | 1    | 25    | 36    | 26    | 35    | 1