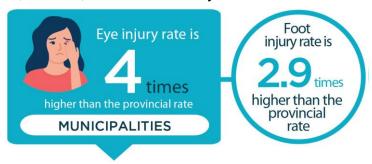

# Lost-time claims by top 5 parts of body injured, 2017-2021

| Body Part                              | % Total<br>Lost-time<br>Claims |
|----------------------------------------|--------------------------------|
| Multiple body parts                    | 17%                            |
| Lumbo-sacral region                    | 10%                            |
| Knee(s)                                | 8%                             |
| Lumbar region                          | 8%                             |
| Shoulder, clavicle, scapula, trapezius | 8%                             |